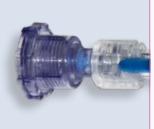

ing the surgical field.

### ➔ LUER LOCK CONNECTION

• Grips the devices and prevent leakage.

#### →> REMOVABLE TUBING EXTENSION

• Allow surgeon to use the pump itself or with the assistant.

### →> TRANSPARENT BLUE TUBE

• Allow to see the saline water.

Product description

#### **GRAVITY LINE**

#### Référence

ONGT2000ST12 TraxerFlow DUAL PORT Irrigation Line for Ureteroscopy Laser







Compatible with all principal brands of endoscopes

#### WITH ENDOFLOW II

| Référence    | Product description                               |          |
|--------------|---------------------------------------------------|----------|
| SOUR9107ST12 | TraxerFlow Irrigation Line for Ureteroscopy Laser | 1 spike  |
| SOUR9207ST12 | TraxerFlow Irrigation Line for Ureteroscopy Laser | 2 spikes |















MKG-FY-TFLOW-EN-00 Designed by FOCALYS. Illustrations in this document are non-contractual. ROCAMED reserves the right to change product specifications without notice.

For more information visit www.rocamed.com



Rocamed SAM 9 avenue Albert II 98000 Monaco