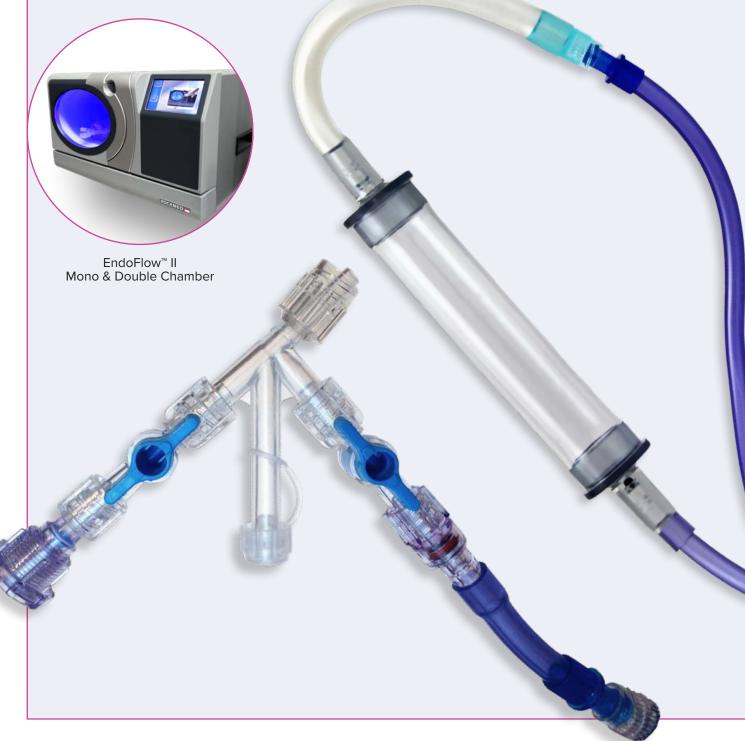

# TraxerFlow<sup>™</sup> II Irrigation Line

### TraxerFlow<sup>™</sup> Irrigation Line

### TraxerFlow<sup>™</sup> Dual Port

#### →> PRESSURE CHAMBER

• Anti-reflux valve prevent back flow of fluid.

#### MANUAL PUMP

• Provide extra flow for clearing the surgical field.

### ➔ LUER LOCK CONNECTION

• Grips the devices and prevent leakage.

#### →> REMOVABLE TUBING EXTENSION

• Allow surgeon to use the pump itself or with the assistant.

### →> TRANSPARENT BLUE TUBE

• Allow to see the saline water.

Product description

#### WITH ENDOFLOW II

| Référence    | Product description                               |          |
|--------------|---------------------------------------------------|----------|
| SOUR9107ST12 | TraxerFlow Irrigation Line for Ureteroscopy Laser | 1 spike  |
| SOUR9207ST12 | TraxerFlow Irrigation Line for Ureteroscopy Laser | 2 spikes |