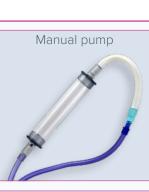

learing the surgical field.

### ➔ LUER LOCK CONNECTION

• Grips the devices and prevent leakage.

#### →> REMOVABLE TUBING EXTENSION

• Allow surgeon to use the pump itself or with the assistant.

### →> TRANSPARENT BLUE TUBE

• Allow to see the saline water.

Product description

#### **GRAVITY LINE**

#### Référence

ONGT2000ST12 TraxerFlow DUAL PORT Irrigation Line for Ureteroscopy Laser







Compatible with all principal brands of endoscopes

#### WITH ENDOFLOW II

| Référence    | Product description                               |          |
|--------------|---------------------------------------------------|----------|
| SOUR9107ST12 | TraxerFlow Irrigation Line for Ureteroscopy Laser | 1 spike  |
| SOUR9207ST12 | TraxerFlow Irrigation Line for Ureteroscopy Laser | 2 spikes |















MKG-FY-TFLOW-EN-00 Designed by FOCALYS. Illustrations in this document are non-contractual. ROCAMED reserves the right to change product specifications without notice.

For more information visit www.rocamed.com



Rocamed SAM 9 avenue Albert II 98000 Monaco