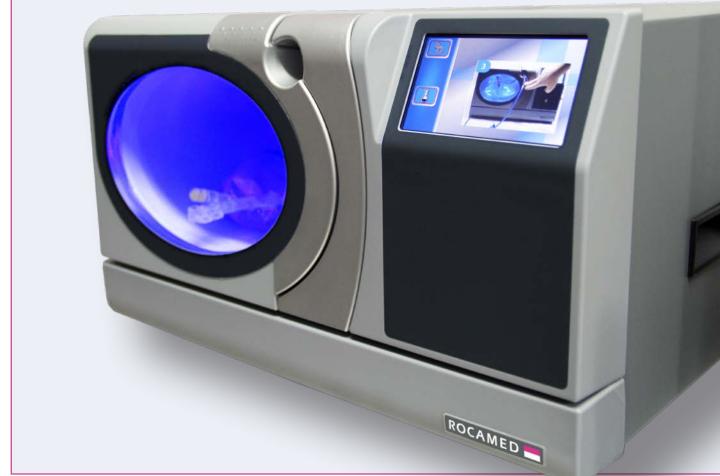

### A UNIQUE SYSTEM OF FLUID MANAGEMENT

- ACCURATE MANAGEMENT OF THE PRESSURE
  - · Self-regulation
  - No pulsation effect
- >>> SIMPLICITY AND USER FRIENDLY MANIPULATION
- >>> PRESSURE UNDER CONTROL
  - Tubings with a RFID identification chip
- → BAG HEATED AND MAINTAINED AT 38° ±2