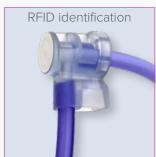

### A UNIQUE SYSTEM OF FLUID MANAGEMENT

- ACCURATE MANAGEMENT OF THE PRESSURE
  - · Self-regulation
  - No pulsation effect
- >>> SIMPLICITY AND USER FRIENDLY MANIPULATION
- >>> PRESSURE UNDER CONTROL
  - Tubings with a RFID identification chip
- → BAG HEATED AND MAINTAINED AT 38° ±2