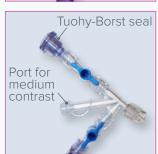

#### URETEROSCOPY TUBING SET

| References   | Product description                         |          |
|--------------|---------------------------------------------|----------|
| SOUR9107ST12 | TraxerFlow Irrigation Line for Ureteroscopy | 1 spike  |
| SOUR9207ST12 | TraxerFlow Irrigation Line for Ureteroscopy | 2 spikes |

#### TURP TUBING SET

| Référence    | Product description                                              |          |
|--------------|------------------------------------------------------------------|----------|
| SOUR9201ST12 | Irrigation/Sunction set with pump segment                        |          |
| SOUR9200ST12 | Irrigation/Sunction set for TURP/Post operative                  | 2:       |
| SOUR9212ST12 | Irrigation/Sunction set for TURP/Post operative with extra spike | 2 spikes |
| SOUR9208ST12 | Irrigation Line for TURP diagnostic                              |          |