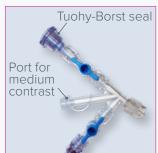

#### URETEROSCOPY TUBING SET

| References   | Product description                         |          |
|--------------|---------------------------------------------|----------|
| SOUR9107ST12 | TraxerFlow Irrigation Line for Ureteroscopy | 1 spike  |
| SOUR9207ST12 | TraxerFlow Irrigation Line for Ureteroscopy | 2 spikes |

#### TURP TUBING SET

| Référence    | Product description                                              |          |
|--------------|------------------------------------------------------------------|----------|
| SOUR9201ST12 | Irrigation/Sunction set with pump segment                        |          |
| SOUR9200ST12 | Irrigation/Sunction set for TURP/Post operative                  | 2:       |
| SOUR9212ST12 | Irrigation/Sunction set for TURP/Post operative with extra spike | 2 spikes |
| SOUR9208ST12 | Irrigation Line for TURP diagnostic                              |          |