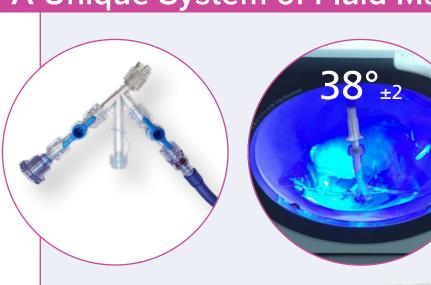

# **EndoFlow** II Endoscopy A Unique System of Fluid Management

- User friendly manipulation
- Self-regulation and accurate pressure management

→> →>> UROLOGY

## **EndoFlow™ II**

## Endoscopy

### A UNIQUE SYSTEM OF FLUID MANAGEMENT

- ACCURATE MANAGEMENT OF THE PRESSURE
  - · Self-regulation
  - No pulsation effect
- >>> SIMPLICITY AND USER FRIENDLY MANIPULATION
- >>> PRESSURE UNDER CONTROL
  - Tubings with a RFID identification chip
- → BAG HEATED AND MAINTAINED AT 38° ±2