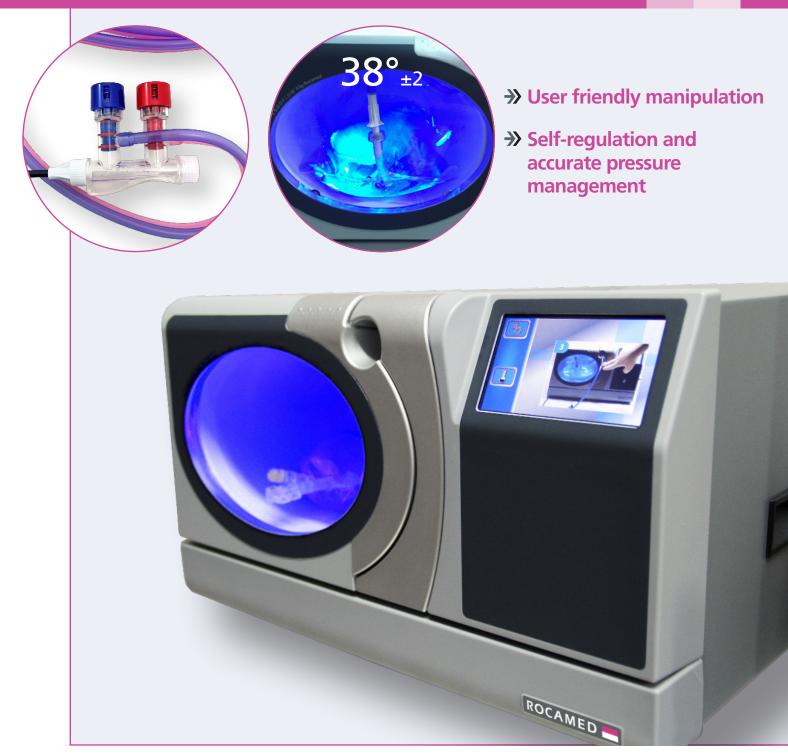

## EndoFlow<sup>™</sup> II

NEW GENERATION,

A UNIQUE SYSTEM OF FLUID MANAGEMENT

→> ACCURATE MANAGEMENT OF THE PRESSURE

- Self-regulation
- No pulsation effect
- → SIMPLICITY AND USER FRIENDLY MANIPULATION
- →> PRESSURE UNDER CONTROL
  - Tubings RFID managed
- ➔ BAG HEATED AND MAINTAINED AT 38° ±2